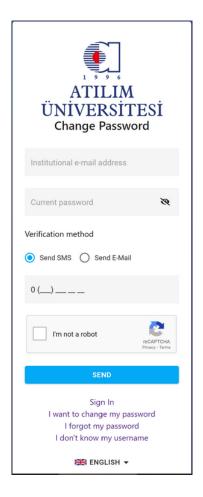

After providing your institutional e-mail address and your password here; you may request your sign-in verification code to be sent to your personal GSM number if you select the Send an SMS option; or to your personal e-mail address if you select the Send a Mail option; by providing your relevant details.

#### I Forgot My Password

After providing your institutional e-mail address and your password here; you may request your sign-in verification code to be sent to your personal GSM number if you select the Send an SMS option; or to your personal e-mail address if you select the Send a Mail option; by providing your relevant details.