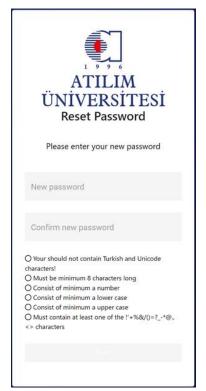

## I Want to Change My Password

ATILIM
ÜNIVERSITESI
Reset Password

Please enter your new password

New password

O Your should not contain Turkish and Unicode characters!
O Must be minimum 8 characters long
O Consist of minimum a number
O consist of minimum a lower case
O Consist of minimum a upper case
O Must contain at least one of the !'+%&/()=?\_-\*@.,
<>> characters

You will be required to enter your verification code here within 2 minutes.

You may choose a new password that fits the protocols provided here.