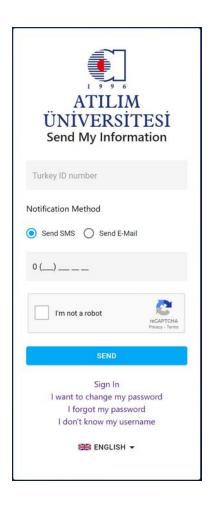

## I Don't Know My User Name

If you do not know your user name, you may have your credentials sent to your GSM number, or to your personal e-mail address by providing your Turkish Citizen ID number on this screen.