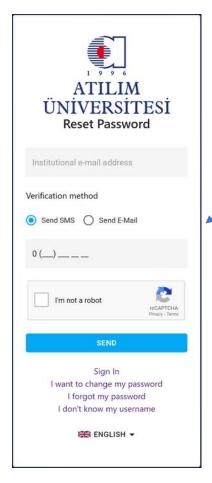

#### I Forgot My Password

After providing your institutional e-mail address and your password here; you may request your sign-in verification code to be sent to your personal GSM number if you select the Send an SMS option; or to your personal e-mail address if you select the Send a Mail option; by providing your relevant details.