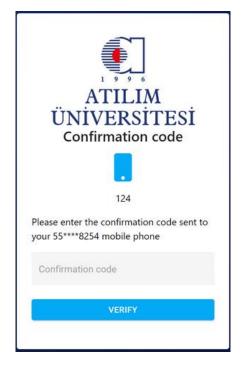

You will be required to enter your verification code here within 2 minutes.

You may choose a new password that fits the protocols provided here.