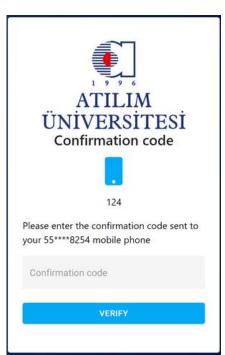

You will be required to enter your verification code here within 2 minutes.

You may choose a new password that fits the protocols provided here.