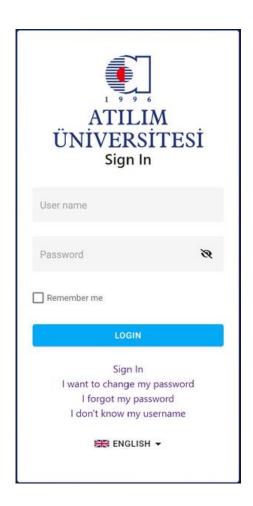

### Sign-In

This is the page via which you sign in to access the services linked above.

Your "User Name" is the section before the @ of your e-mail address; but you may also sign in with your Turkish Citizen ID Number, your Institutional Registration Number, your personal E-Mail address, or your GSM Number.